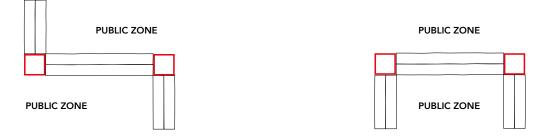

## SINGLE AND DOUBLE GATE SETTING

A GATE WILL USUALLY BE USED IN A DOUBLE SETTING TO ALLOW THE PUBLIC TO PASS THROUGH.

THE GATE CAN ALSO BE USED IN A SINGLE SETTING, POSSIBLY WITH A PRINT\* THAT CREATES AN ILLUSION.