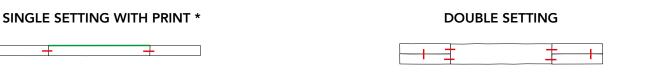

### SINGLE SETTING

THESE ITEMS HAVE A BASE AREA OF 20CM BY 100 OR 200CM. THIS GIVES A LOW STABILITY, ESPECIALLY WITH A HEIGHT OF UP TO 350CM. IT IS IMPORTANT THAT THESE ITEMS ARE ATTACHED TO SOMETHING SOLID. THEY SHOULD IN ANY CASE BE ATTACHED TO EACH OTHER (IF MORE THAN 1 ITEM) TO ENSURE STABILITY. SCREWING THEM TO THE FLOOR IS AN IMPORTANT EXTRA SAFETY FEATURE.

## DOUBLE SETTING

THIS SETTING IS USUALLY FREE STANDING IN SPACE. IT IS CRUCIAL THAT ALL ITEMS ARE CONNECTED TO EACH OTHER TO ENSURE STABILITY. SCREWING THEM TO THE FLOOR IS AN IMPORTANT ADDITIONAL SAFETY FEATURE. CORNER SHAPES MAKE THE CONSTRUCTION MORE STABLE.

## SINGLE AND DOUBLE GATE SETTING

A GATE WILL USUALLY BE USED IN A DOUBLE SETTING TO ALLOW THE PUBLIC TO PASS THROUGH.

THE GATE CAN ALSO BE USED IN A SINGLE SETTING, POSSIBLY WITH A PRINT\* THAT CREATES AN ILLUSION.