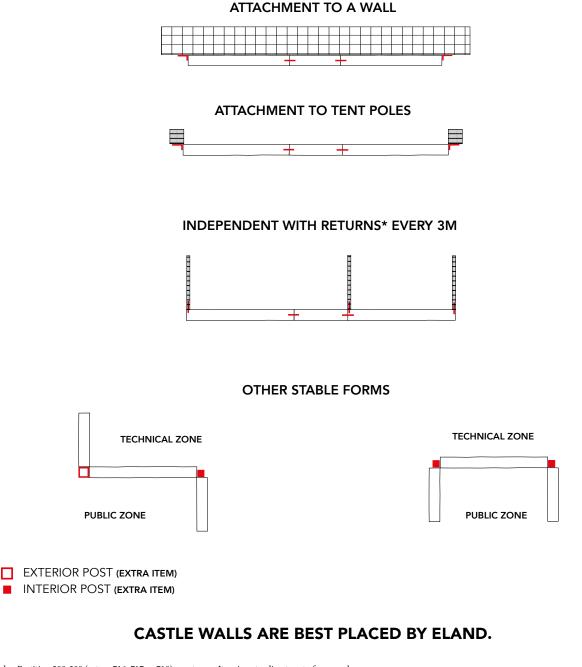

### SINGLE SETTING

THESE ITEMS HAVE A BASE AREA OF 20CM BY 100 OR 200CM. THIS GIVES A LOW STABILITY, ESPECIALLY WITH A HEIGHT OF UP TO 350CM. IT IS IMPORTANT THAT THESE ITEMS ARE ATTACHED TO SOMETHING SOLID. THEY SHOULD IN ANY CASE BE ATTACHED TO EACH OTHER (IF MORE THAN 1 ITEM) TO ENSURE STABILITY. SCREWING THEM TO THE FLOOR IS AN IMPORTANT EXTRA SAFETY FEATURE.

\* We use Wooden Partition 200-300 (art.nr. 716, 717 or 718) as returns . Item is not a direct part of your order.

## DOUBLE SETTING

THIS SETTING IS USUALLY FREE STANDING IN SPACE. IT IS CRUCIAL THAT ALL ITEMS ARE CONNECTED TO EACH OTHER TO ENSURE STABILITY. SCREWING THEM TO THE FLOOR IS AN IMPORTANT ADDITIONAL SAFETY FEATURE. CORNER SHAPES MAKE THE CONSTRUCTION MORE STABLE.

FREE STANDING STRAIGHT

OTHER STABLE FORMS

EXTERIOR POST (EXTRA ITEM)

## SINGLE AND DOUBLE GATE SETTING

A GATE WILL USUALLY BE USED IN A DOUBLE SETTING TO ALLOW THE PUBLIC TO PASS THROUGH.

THE GATE CAN ALSO BE USED IN A SINGLE SETTING, POSSIBLY WITH A PRINT\* THAT CREATES AN ILLUSION.

## CASTLE WALLS ARE BEST PLACED BY ELAND.

\* Print maakt geen rechtstreeks onderdeel uit van je bestelling. - Impression ne fait pas partie intégrante de votre commande. - Print is not a direct part of your order.