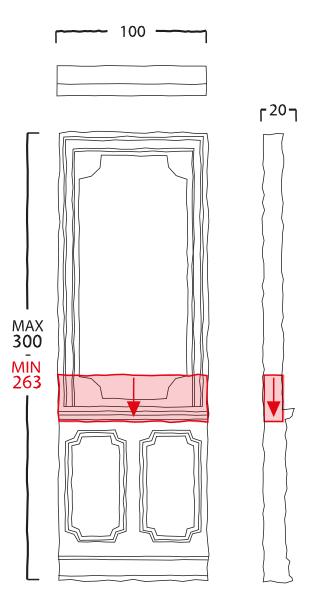

# 704 ELAND® CASTLE WALL 1M

SIERLIJST - CADRE DÉCORATIF - DECORATIVE FRAME \*

KASTEELWAND - PAROI DE CHÂTEAU - CASTLE PARTITION

\* Optionele extra verhoging. Item maakt geen rechtstreeks onderdeel uit van je bestelling. - \* Augmentation supplémentaires en option. L'article ne fait pas partie intégrante de votre commande. \* Optional additional increment. Item is not a direct part of your order.

### SINGLE SETTING

THESE ITEMS HAVE A BASE AREA OF 20CM BY 100 OR 200CM. THIS GIVES A LOW STABILITY, ESPECIALLY WITH A HEIGHT OF UP TO 350CM. IT IS IMPORTANT THAT THESE ITEMS ARE ATTACHED TO SOMETHING SOLID. THEY SHOULD IN ANY CASE BE ATTACHED TO EACH OTHER (IF MORE THAN 1 ITEM) TO ENSURE STABILITY. SCREWING THEM TO THE FLOOR IS AN IMPORTANT EXTRA SAFETY FEATURE.