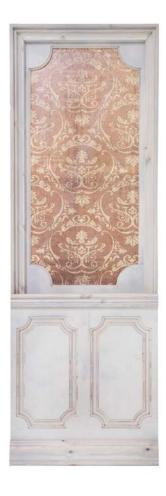

# 704 ELAND® CASTLE WALL 1M

SIERLIJST - CADRE DÉCORATIF - DECORATIVE FRAME \*

KASTEELWAND - PAROI DE CHÂTEAU - CASTLE PARTITION

\* Optionele extra verhoging. Item maakt geen rechtstreeks onderdeel uit van je bestelling. - \* Augmentation supplémentaires en option. L'article ne fait pas partie intégrante de votre commande. \* Optional additional increment. Item is not a direct part of your order.